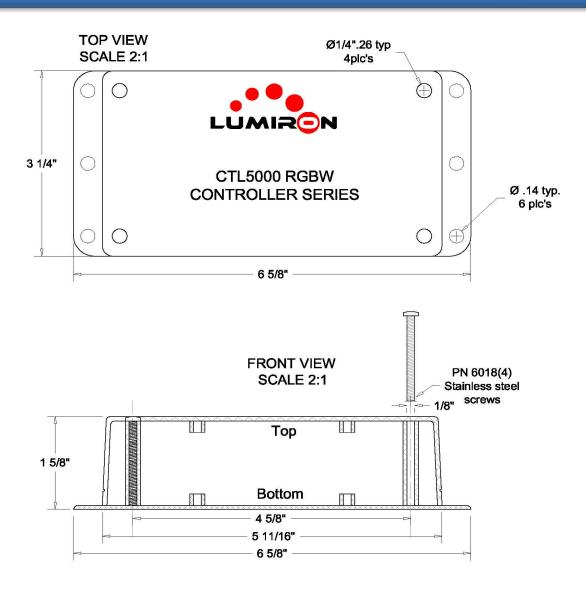

## CTL 5000 RGBW CONTROLLER SERIES

Made in USA 3 years Warranty

Lumiron: 20725 NE. 16 AVE. # A - 33 MIAMI, FLORIDA 33179. TEL: 305 - 652 - 2599 WWW.LUMIRON.COM SALES@LUMIRON.COM