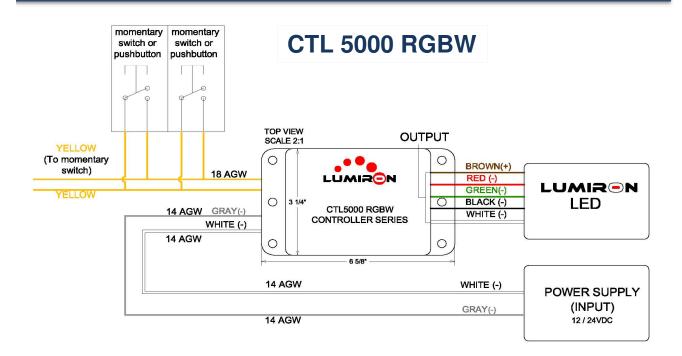

## **Operation and Programing Instructions**

After you have wired the modules correctly you can power your RGB Controller and adjust the brightness on every static color, press and hold the dimmer bottom until obtain the desired intensity, see color chart #1 below.