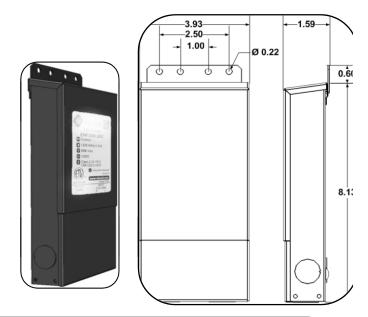

## Transformer Dimmable with any LV magnetic dimmer as long as you cover

dimmer's min load. Temperature class B(130°C) Input leads are 18AWG 600V Output leads are 18AWG 300V Leads max. operational temperature is 105°C Thermal self reset primary breaker 200A Thermal self reset secondary breaker 400A Housing The actual transformer 96W is encapsulated in the enclosure The enclosure is Black Powder Coated Steel, NEMA 3R rated Wiring compartment has 5 knockouts sizes for 3/8 inch screw cable connectors Enclosure Temperature does not exceed 75°C at 45°C ambient and fully loaded Dimensions (inch): H = 813, W = 393, D = 159 Weight (LBs): 4 **Electrical Parameters** Input Voltage: 120V 60Hz Max. input current at full load: 1.1A Output voltage without load: 23.6VDC Output voltage fully loaded: 21.6VDC Max. Total Wattage: 96W Max. Output Current: 4A