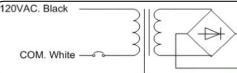

## Transformer Dimmable with any LV magnetic dimmer as long as you cover

dimmer's min load. Temperature class B(130°C) Input leads are 18AWG 600V Output leads are 18AWG 300V Leads max. operational temperature is 105°C Thermal self reset primary breaker 200A Thermal self reset secondary breaker 400A Housing The actual transformer 96W is encapsulated in the enclosure The enclosure is Black Powder Coated Steel, NEMA 3R rated Wiring compartment has 5 knockouts sizes for 3/8 inch screw cable connectors Enclosure Temperature does not exceed 75°C at 45°C ambient and fully loaded Dimensions (inch): H = 813, W = 393, D = 159 Weight (LBs): 4 **Electrical Parameters** Input Voltage: 120V 60Hz Max. input current at full load: 1.1A Output voltage without load: 23.6VDC Output voltage fully loaded: 21.6VDC Max. Total Wattage: 96W Max. Output Current: 4A