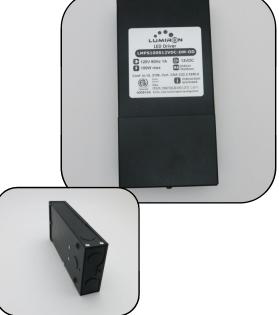

## INDOOR / OUTDOOR DIMAMBLE POWER SUPPLY SERIES

LMPS 100S - DM - 24VDC

**INDOOR / OUTDOOR SERIES** 

## Transformer Dimmable with any LV magnetic dimmer as long as you cover

dimmer's min load. Temperature class B(130°C) Input leads are 18AWG 600V Output leads are 18AWG 300V Leads max. operational temperature is 105°C Thermal self reset primary breaker 200A Thermal self reset secondary breaker 400A Housing The actual transformer 96W is encapsulated in the enclosure The enclosure is Black Powder Coated Steel, NEMA 3R rated Wiring compartment has 5 knockouts sizes for 3/8 inch screw cable connectors Enclosure Temperature does not exceed 75°C at 45°C ambient and fully loaded Dimensions (inch): H = 813, W = 393, D = 159 Weight (LBs): 4 **Electrical Parameters** Input Voltage: 120V 60Hz Max. input current at full load: 1.1A Output voltage without load: 23.6VDC Output voltage fully loaded: 21.6VDC Max. Total Wattage: 96W Max. Output Current: 4A