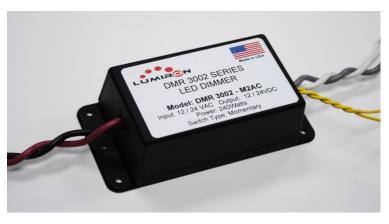

## DMR 3002 - M2AC DIMMERS SERIES

LUMIRON'S DMR 3002-M2AC Dimmers have a unique function of having an input of **12 / 24 VAC** and an output of **12 / 24 VDC** with a power of up to 240 Watts.

This is an excellent choice for any application especially those that have AC current as output and want to upgrade to LED Lighting that requires DC current output. This unique ability now allows your controller a move diverse capability of working with AC power of up to 240 Watts.

### **SPECIFICATIONS:**

DC Input: 12, 24VAC

DC Output: 12, 24VDC (240 Watts)

**OUTPUT: One Channels** 

Enclousure Size: 45/8 " x 25/16" x 1 5/8"

Waterproof dimmer IP65

# DMR 3002 - M2AC DIMMERS SERIES

| PART #      | MODEL           | SESCRIPTION                              | INPUT     | OUTPUT    | WATTS | SWITCH<br>TYPE | # OF<br>ZONES |
|-------------|-----------------|------------------------------------------|-----------|-----------|-------|----------------|---------------|
| 9000 - 0010 | DMR 3002 - M2AC | One channel Dimmer with Momentary switch | 12, 24VAC | 12, 24VDC | 240W  | М              | 1             |