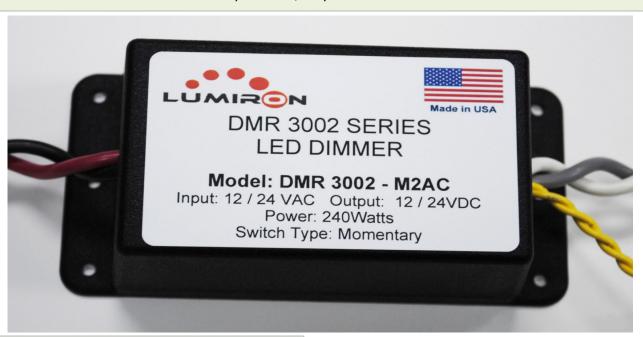

## DMR 3002 - M2AC DIMMERS SERIES

LUMIRON'S DMR 3002-M2AC Dimmers have a unique function of having an input of **12 / 24 VAC** and an output of **12 / 24 VDC** with a power of up to 240 Watts.

This is an excellent choice for any application especially those that have AC current as output and want to upgrade to LED Lighting that requires DC current output. This unique ability now allows your controller a move diverse capability of working with AC power of up to 240 Watts.

### **SPECIFICATIONS:**

DC Input: 12, 24VAC

DC Output: 12, 24VDC (240 Watts)

**OUTPUT: One Channels** 

Enclousure Size: 45/8 " x 25/16" x 1 5/8"

Waterproof dimmer IP65

# DMR 3002 - M2AC DIMMERS SERIES

| PART #      | MODEL           | SESCRIPTION                              | INPUT     | OUTPUT    | WATTS | SWITCH<br>TYPE | # OF<br>ZONES |
|-------------|-----------------|------------------------------------------|-----------|-----------|-------|----------------|---------------|
| 9000 - 0010 | DMR 3002 - M2AC | One channel Dimmer with Momentary switch | 12, 24VAC | 12, 24VDC | 240W  | М              | 1             |