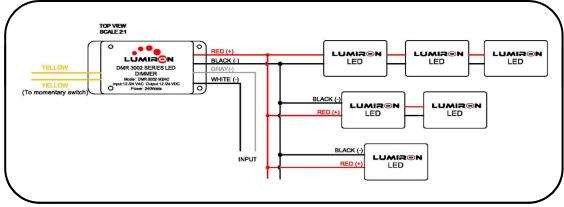

The DMR 3002 - M2AC is part of the LUMIRON line of new dimmers. This dimmer is created for ease of use with a ONE-TOUCH momentary switch that is designed to work with a single color series. This single switch will control three functions on - off and dimm with the ability to dim completely from 0-100%.

### **SPECIFICATIONS:**

DC Input: 12, 24VAC

DC Output: 12, 24VDC (240 Watts)

**OUTPUT: One Channels** 

Enclousure Size: 45/8 " x 25/16" x 1 5/8"

Waterproof dimmer IP65

#### **FEATURES**

Memory: Memory buit in

Dimming: Digital, PWM, Full dimming

256 leves, with soft and steady lighting, no flicker.

PWM digital dimming

Switch: One momentary swith on / off and Dimming

Lumiron: 20725 NE. 16 AVE. # A - 33 MIAMI, FLORIDA 33179. TEL: 305 - 652 - 2599 WWW.LUMIRON.COM SALES@LUMIRON.COM