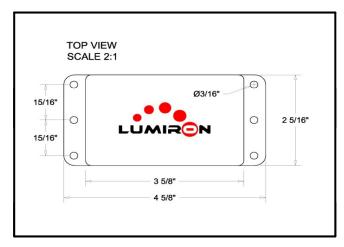

### **SPECIFICATIONS:**

DC Input: 12, 24VAC

DC Output: 12, 24VDC (240 Watts)

**OUTPUT: One Channels** 

Enclousure Size: 45/8 " x 25/16" x 1 5/8"

Waterproof dimmer IP65