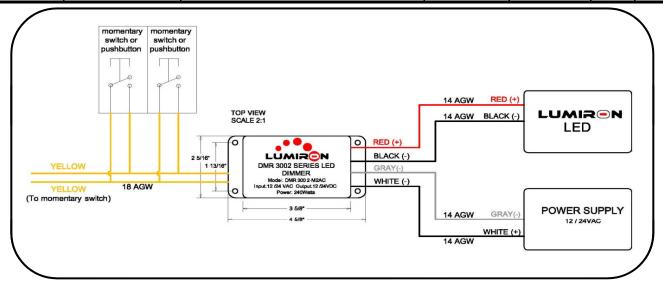

The DMR 3002 - M2AC is part of the LUMIRON line of new dimmers. This dimmer is created for ease of use with a ONE-TOUCH momentary switch that is designed to work with a single color series. This single switch will control three functions on - off and dimm with the ability to dim completely from 0-100%.

### **SPECIFICATIONS:**

DC Input: 12, 24VAC

DC Output: 12, 24VDC (240 Watts)

**OUTPUT: One Channels** 

Enclousure Size: 45/8 " x 25/16" x 1 5/8"

Waterproof dimmer IP65

#### **FEATURES**

Memory: Memory buit in

Dimming: Digital, PWM, Full dimming

256 leves, with soft and steady lighting, no flicker.

PWM digital dimming

Switch: One momentary swith on / off and Dimming

Lumiron: 20725 NE. 16 AVE. # A - 33 MIAMI, FLORIDA 33179. TEL: 305 - 652 - 2599 WWW.LUMIRON.COM SALES@LUMIRON.COM