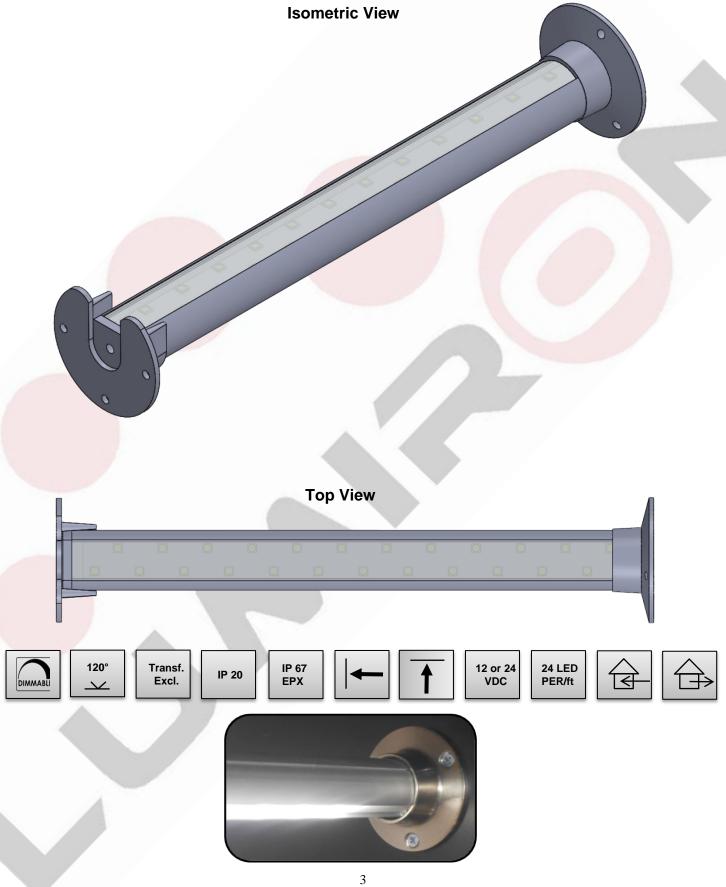

## **Application**

The LUMIROD is an LED linear closet rod that has an integrated LED lighting system inside the extrusion to directly light up the item hanging below it. It is designed for closets and hanging storage spaces to illuminate clothing or other items directly from the aluminum extrusion strong enough to carry up to 50 lbs per foot. It comes in low voltage of either 12VDC or 24VDC.

# **Specifications**

Lengths 6 Inch – 48 Inch \*Custom Lengths Available

Color Temperature Warm White / Neutral White / Cool White / Red / Amber / Green / Blue / RGB / RGBW

Wattage 6 Watts

Lumens ?? Im

Input Voltage 12 or 24 VDC

View Angle 120 degrees

LED Spacing 0.5 Inch Center to Center

LED Type T3

IP Rating Indoor Standard – outdoor IP67 EPX Series

Lens Clear Acrylic Standard or Milky Lens Standard

Housing Anodized Clear Aluminum Extrusion \* Custom Colors Available (e.g., Gold, Black..)

Mounting Standard Closet Rod Mounting Brackets

Leads 2 Foot 18G 2 Cond \*Custom Wire lengths Available