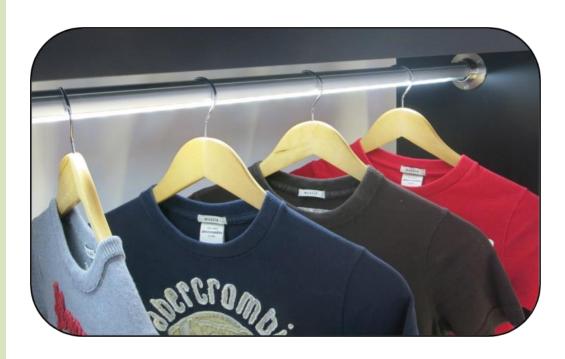

## **Application**

The LUMIROD is an LED linear closet rod that has an integrated LED lighting system inside the extrusion to directly light up the item hanging below it. It is designed for closets and hanging storage spaces to illuminate clothing or other items directly from the aluminum extrusion strong enough to carry up to 50 lbs per foot. It comes in low voltage of either 12VDC or 24VDC.