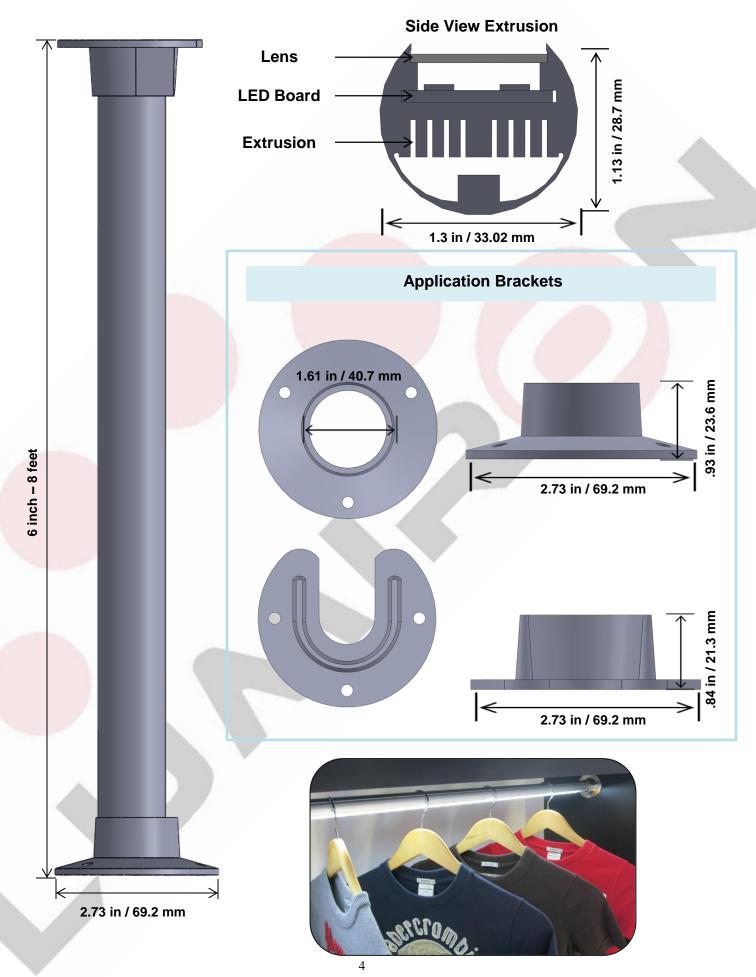

# **Specifications**

Lengths 6 Inch – 48 Inch \*Custom Lengths Available

Color Temperature Warm White / Neutral White / Cool White / Red / Amber / Green / Blue / RGB / RGBW

Wattage 6 Watts

Lumens ?? Im

Input Voltage 12 or 24 VDC

View Angle 120 degrees

LED Spacing 0.5 Inch Center to Center

LED Type T3

IP Rating Indoor Standard – outdoor IP67 EPX Series

Lens Clear Acrylic Standard or Milky Lens Standard

Housing Anodized Clear Aluminum Extrusion \* Custom Colors Available (e.g., Gold, Black..)

Mounting Standard Closet Rod Mounting Brackets

Leads 2 Foot 18G 2 Cond \*Custom Wire lengths Available