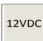

## TPL 16250 - T3 - 150RGB+150WL - 4.5W

| COLOR          | Warm White: (WW 2700K-3500K)    |  |  |  |  |  |
|----------------|---------------------------------|--|--|--|--|--|
|                | Neutral White:(NW 4000K- 5000K) |  |  |  |  |  |
| COLON          | Cool White: (CW 6000K-7000K)    |  |  |  |  |  |
|                | RGB ( RED , GREEN, BLUE)        |  |  |  |  |  |
| LED TYPE       | Т3                              |  |  |  |  |  |
| SIZE           | 16' (5M)                        |  |  |  |  |  |
| WATTS / FOOT   | 4.5 W                           |  |  |  |  |  |
| WATTS / REAL   | 73 W                            |  |  |  |  |  |
| VIEW ANGLE     | 120 °                           |  |  |  |  |  |
| INPUT VOLTAGE  | 12 VDC                          |  |  |  |  |  |
| LEDS / FOOT    | 18 LED                          |  |  |  |  |  |
| LEDS / REAL    | 300 LED                         |  |  |  |  |  |
| MINIMUM RUN    | 4"                              |  |  |  |  |  |
| MAX RUN        | 32'                             |  |  |  |  |  |
| CUTTABLE AT EV | ery 4" ( EVERY 6 LED)           |  |  |  |  |  |
| ENVIROMENT     | INDOOR, DRY                     |  |  |  |  |  |
| IP             | IP 20                           |  |  |  |  |  |
| DIMMABLE       | YES                             |  |  |  |  |  |