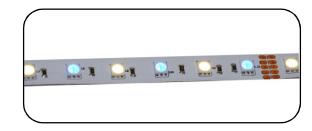

## TPL 16250 - T3 - 150RGB+150WL - 4.5W

| COLOR          | Warm White: (WW 2700K-3500K)    |  |  |  |  |  |
|----------------|---------------------------------|--|--|--|--|--|
|                | Neutral White:(NW 4000K- 5000K) |  |  |  |  |  |
| COLON          | Cool White: (CW 6000K-7000K)    |  |  |  |  |  |
|                | RGB ( RED , GREEN, BLUE)        |  |  |  |  |  |
| LED TYPE       | Т3                              |  |  |  |  |  |
| SIZE           | 16' (5M)                        |  |  |  |  |  |
| WATTS / FOOT   | 4.5 W                           |  |  |  |  |  |
| WATTS / REAL   | 73 W                            |  |  |  |  |  |
| VIEW ANGLE     | 120 °                           |  |  |  |  |  |
| INPUT VOLTAGE  | 12 VDC                          |  |  |  |  |  |
| LEDS / FOOT    | 18 LED                          |  |  |  |  |  |
| LEDS / REAL    | 300 LED                         |  |  |  |  |  |
| MINIMUM RUN    | 4"                              |  |  |  |  |  |
| MAX RUN        | 32'                             |  |  |  |  |  |
| CUTTABLE AT EV | ery 4" ( EVERY 6 LED)           |  |  |  |  |  |
| ENVIROMENT     | INDOOR, DRY                     |  |  |  |  |  |
| IP             | IP 20                           |  |  |  |  |  |
| DIMMABLE       | YES                             |  |  |  |  |  |