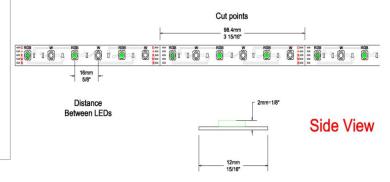

## TPL 16250 - T3 - 150RGB+150WL - 4.5W

| COLOR          | Warm White: (WW 2700K-3500K)    |  |  |  |  |  |
|----------------|---------------------------------|--|--|--|--|--|
|                | Neutral White:(NW 4000K- 5000K) |  |  |  |  |  |
| COLON          | Cool White: (CW 6000K-7000K)    |  |  |  |  |  |
|                | RGB ( RED , GREEN, BLUE)        |  |  |  |  |  |
| LED TYPE       | Т3                              |  |  |  |  |  |
| SIZE           | 16' (5M)                        |  |  |  |  |  |
| WATTS / FOOT   | 4.5 W                           |  |  |  |  |  |
| WATTS / REAL   | 73 W                            |  |  |  |  |  |
| VIEW ANGLE     | 120 °                           |  |  |  |  |  |
| INPUT VOLTAGE  | 12 VDC                          |  |  |  |  |  |
| LEDS / FOOT    | 18 LED                          |  |  |  |  |  |
| LEDS / REAL    | 300 LED                         |  |  |  |  |  |
| MINIMUM RUN    | 4"                              |  |  |  |  |  |
| MAX RUN        | 32'                             |  |  |  |  |  |
| CUTTABLE AT EV | ery 4" ( EVERY 6 LED)           |  |  |  |  |  |
| ENVIROMENT     | INDOOR, DRY                     |  |  |  |  |  |
| IP             | IP 20                           |  |  |  |  |  |
| DIMMABLE       | YES                             |  |  |  |  |  |

## **Top View**

Transf. excl.

| LUMIRTAPE INDOOR LED TAPE LIGHT TPL 16250 - T3 - 150RGB + 150WL - 4.5W |                                      |                              |            |           |           |        |       |            |           |       |  |  |
|------------------------------------------------------------------------|--------------------------------------|------------------------------|------------|-----------|-----------|--------|-------|------------|-----------|-------|--|--|
| PART#                                                                  | MODEL                                | DESCRIPTION                  | #of LED    | LED TYPE  | LED PER/F | LED CO | VOLT  | WATT       | CUT       | IP    |  |  |
| 1000 - TPL1400                                                         | TPL16250 - 150CWL - 150RGB - 12V -T3 | 16' 5M Indoor LED tape light | 300 / REEL | T3 - 60mA | 18        | CW-RGB | 12VDC | 72W-4.5W/F | 4"/6 LED  | IP 20 |  |  |
| 1000 - TPL1401                                                         | TPL16250 - 150NWL - 150RGB - 12V -T3 | 16' 5M Indoor LED tape light | 300 / REEL | T3 - 60mA | 18        | NW-RGB | 12VDC | 72W-4.5W/F | 4"/6 LED  | IP 20 |  |  |
| 1000 - TPL1402                                                         | TPL16250 - 150WWL - 150RGB - 12V -T3 | 16' 5M Indoor LED tape light | 300 / REEL | T3 - 60mA | 18        | WW-RGB | 12VDC | 72W-4.5W/F | 4"/ 6 LED | IP 20 |  |  |
|                                                                        |                                      |                              |            |           |           |        |       |            |           |       |  |  |