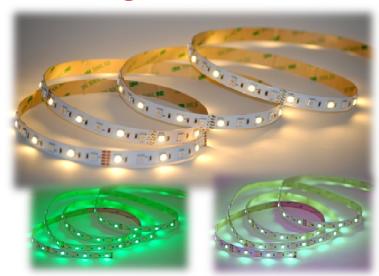

## LUMIRTAPE INDOOR SERIES

Lumiron's RGBW LED Tape light is a flexible modular linear lighting system that comes either for indoor and outdoor, fun, innovative, highly functional, dimmable, versatile color changing with the option of having a clean white added to this dynamic tape. Our RGBW Lumirtape gives you the option of a white: 2700k, 4000k or 7000k and the luxury of RGB added.It's very simple to install adding life to any indoor application that needs extra fun, flexibility and color-enhancing mood lighting or as strong accent lighting that moves to the beat or slowly fades from one color to another. This is an architect's lighting dream because you can create various moods with the touch of a button. Our RGBW Lumirtape allows you to install in the most discreet locations with minimum effort. Lumiron offers you the opportunity to purchase by roll of 16.25 feet (meter) or custom - cut to exact measurements, ready to install with the right power supply, controllers, dimmers and accessories. Aplications: Entertainment Areas, Bar lighting, Soffit Lighting, Showcase and Display Lighting, Accent and Contour Lighting, Signage, Architectural Backlighting, Music room Lighting, Pool Accent Lighting, Children and Family rooms. Lumirons RGBW LUMIRTAPE is commercial grade that can be applied to most surface with double sided 3-M Tape. RGBW Lumirtape is 12VDC, using minimum electricity and lasts over 50,000 Hours. The low energy consumption does not only save money, but is safe and friendly to the environment. Your imagination will lead you to your Lighting creations....