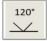

## TPL 16250 - T3 - 150RGB+150WL - 4.5W

| COLOR          | Warm White: (WW 2700K-3500K)    |  |  |  |  |  |
|----------------|---------------------------------|--|--|--|--|--|
|                | Neutral White:(NW 4000K- 5000K) |  |  |  |  |  |
| COLON          | Cool White: (CW 6000K-7000K)    |  |  |  |  |  |
|                | RGB ( RED , GREEN, BLUE)        |  |  |  |  |  |
| LED TYPE       | Т3                              |  |  |  |  |  |
| SIZE           | 16' (5M)                        |  |  |  |  |  |
| WATTS / FOOT   | 4.5 W                           |  |  |  |  |  |
| WATTS / REAL   | 73 W                            |  |  |  |  |  |
| VIEW ANGLE     | 120 °                           |  |  |  |  |  |
| INPUT VOLTAGE  | 12 VDC                          |  |  |  |  |  |
| LEDS / FOOT    | 18 LED                          |  |  |  |  |  |
| LEDS / REAL    | 300 LED                         |  |  |  |  |  |
| MINIMUM RUN    | 4"                              |  |  |  |  |  |
| MAX RUN        | 32'                             |  |  |  |  |  |
| CUTTABLE AT EV | ery 4" ( EVERY 6 LED)           |  |  |  |  |  |
| ENVIROMENT     | INDOOR, DRY                     |  |  |  |  |  |
| IP             | IP 20                           |  |  |  |  |  |
| DIMMABLE       | YES                             |  |  |  |  |  |