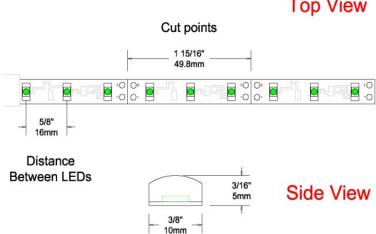

## TPL 16250 -T2 - 300L - 1.5W EPX

| COLOR             | RED ,GREEN ,BLUE,AMBER |  |  |  |  |  |  |
|-------------------|------------------------|--|--|--|--|--|--|
| LED TYPE          | T2                     |  |  |  |  |  |  |
| SIZE              | 16 ' (5M)              |  |  |  |  |  |  |
| WATTS / FOOT      | 1.5 W                  |  |  |  |  |  |  |
| WATTS / REAL      | 24 W                   |  |  |  |  |  |  |
| VIEW ANGLE        | 120°                   |  |  |  |  |  |  |
| INPUT VOLTAGE     | 12 VDC                 |  |  |  |  |  |  |
| LEDS / FOOT       | 18 LED                 |  |  |  |  |  |  |
| LEDS / REAL       | 300 LED                |  |  |  |  |  |  |
| MINIMUM RUN       | 2"                     |  |  |  |  |  |  |
| MAX RUN           | 32'                    |  |  |  |  |  |  |
| CUTTABLE AT EVERY | 2" ( EVERY 3 LED)      |  |  |  |  |  |  |
| ENVIROMENT        | INDOOR / OUTDOOR       |  |  |  |  |  |  |
| IP                | 67                     |  |  |  |  |  |  |
| DIMMABLE          | YES                    |  |  |  |  |  |  |

## **Top View**

Transf.

12VDC

18 LEDS

| LUMIRTAPE OUTDOOR TPL 16250 - T2 - 300L - 1.5W -EPX |                           |                               |         |           |        |        |       |            |            |    |  |
|-----------------------------------------------------|---------------------------|-------------------------------|---------|-----------|--------|--------|-------|------------|------------|----|--|
| PART#                                               | MODEL                     | DESCRIPTION                   | #of LED | LED TYPE  | LED/ F | LED CO | VOLT  | WATT       | CUT        | IP |  |
| 1000 - TPL2153                                      | TPL16250-300RL-12V-T2-EPX | 16' 5M Outdoor LED tape light | 300     | T2 - 20mA | 18     | RED    | 12VDC | 24W / 1.5F | 2"/3 LED   | 67 |  |
| 1000 - TPL2154                                      | TPL16250-300GL-12V-T2-EPX | 16' 5M Outdoor LED tape light | 300     | T2 - 20mA | 18     | GREEN  | 12VDC | 24W / 1.5F | 2" / 3 LED | 67 |  |
| 1000 - TPL2155                                      | TPL16250-300BL-12V-T2-EPX | 16' 5M Outdoor LED tape light | 300     | T2 - 20mA | 18     | BLUE   | 12VDC | 24W / 1.5F | 2" / 3 LED | 67 |  |
| 1000 - TPL2156                                      | TPL16250-300AL-12V-T2-EPX | 16' 5M Outdoor LED tape light | 300     | T2 - 20mA | 18     | AMBER  | 12VDC | 24W / 1.5F | 2" / 3 LED | 67 |  |
|                                                     | <del>-</del>              | -                             |         |           |        |        |       |            |            |    |  |