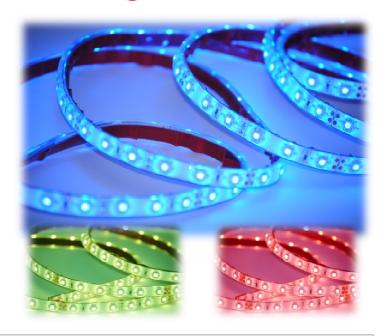

## LUMIRTAPE OUTDOOR SERIES

Lumiron's Outdoor LED Tape light is a flexible modular linear lighting system that is water-proof, low profile, dimmable, versatile and very simple to install. Our Lumirtape allows you to install in the most discreet locations, easily and with minimum effort. It gives you the choice of more intense lighting choosing our 4.5 Watt, T3 tape or more accent geared 1.5 or 2.1 Watt version, both with great effect on the ambiance. Lumiron offers you the opportunity to purchase by roll of 16.25 feet (meter) or custom - cut to exact measurements, ready to install with the right power supply, controllers, dimmers and accessories. Applications: Outdoor Cove Lighting, Outdoor Cabinet lighting, Soffit Lighting, Showcase and Display Lighting, Accent and Contour Lighting, Signage, Architectural Backlighting, Step lighting, Deck and Patio Lighting, Terrace and Pool areas. Lumiron low voltage LUMIRTAPE is commercial grade that can be applied to most surfaces with double sided 3-M Tape. All single color Lumirtape is 12VDC, using minimum electricity and lasts over 50.000 Hours. The low energy consumption does not only save money, but is safe and friendly to the environment.