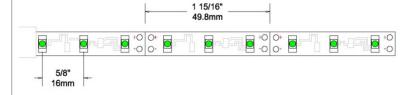

## **Top View**

## Cut points

Distance Between LEDs

Side View

Dimmable 120°

Transf. excl.

12VDC

18 LEDS PER/ft

| LUMIRTAPE OUTDOOR TPL 16250 - T2A - 300L - 2.1W -EPX |                             |                               |            |             |              |               |       |            |            |    |  |
|------------------------------------------------------|-----------------------------|-------------------------------|------------|-------------|--------------|---------------|-------|------------|------------|----|--|
| PART#                                                | MODEL                       | DESCRIPTION                   | # of LED   | LED TYPE    | LED<br>PER/F | LED CO        | VOLT  | WATT       | CUT        | IP |  |
| 1000-TPL2200                                         | TPL16250-300CWL-12V-T2A-EPX | 16' 5M Outdoor LED tape light | 300 / REEL | T2A - 30mA  | 18           | COOL WHITE    | 12VDC | 34W / 2.1W | 2" / 3 LED | 67 |  |
| 1000-TPL2201                                         | TPL16250-300NWL-12V-T2A-EPX | 16' 5M Outdoor LED tape light | 300 / REEL | T 2A - 30mA | 18           | NEUTRAL WHITE | 12VDC | 34W / 2.1W | 2" / 3 LED | 67 |  |
| 1000-TPL2202                                         | TPL16250-300WWL-12V-T2A-EPX | 16' 5M Outdoor LED tape light | 300 / REEL | T 2A- 30mA  | 18           | WARM WHITE    | 12VDC | 34W / 2.1W | 2" / 3 LED | 67 |  |