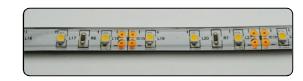

## TPL 16250 - T2A - 300L - 2.1W-EPX

| COLOR             | Warm White: (WW 2700K-3500K) Neutral White:(NW 4000K-5000K) |  |  |  |  |  |
|-------------------|-------------------------------------------------------------|--|--|--|--|--|
|                   | Cool White: (CW 6000K-7000K)                                |  |  |  |  |  |
| LED TYPE          | T2A                                                         |  |  |  |  |  |
| SIZE              | 16' (5M)                                                    |  |  |  |  |  |
| WATTS / FOOT      | 2.1 W                                                       |  |  |  |  |  |
| WATTS / REAL      | 34 W                                                        |  |  |  |  |  |
| VIEW ANGLE        | 120°                                                        |  |  |  |  |  |
| INPUT VOLTAGE     | 12 VDC                                                      |  |  |  |  |  |
| LEDS / FOOT       | 18 LED                                                      |  |  |  |  |  |
| LEDS / REAL       | 300 LED                                                     |  |  |  |  |  |
| MINIMUM RUN       | 2"                                                          |  |  |  |  |  |
| MAX RUN           | 32'                                                         |  |  |  |  |  |
| CUTTABLE AT EVERY | 2" ( EVERY 3 LED)                                           |  |  |  |  |  |
| ENVIROMENT        | INDOOR, OUTDOOR                                             |  |  |  |  |  |
| IP                | 67                                                          |  |  |  |  |  |
| DIMMABLE          | YES                                                         |  |  |  |  |  |

## Cut points

Distance Between LEDs

Side View

Dimmable 120°

Transf. excl.

12VDC

18 LEDS PER/ft

| LUMIRTAPE OUTDOOR TPL 16250 - T2A - 300L - 2.1W -EPX |                             |                               |            |             |              |               |       |            |            |    |  |
|------------------------------------------------------|-----------------------------|-------------------------------|------------|-------------|--------------|---------------|-------|------------|------------|----|--|
| PART#                                                | MODEL                       | DESCRIPTION                   | # of LED   | LED TYPE    | LED<br>PER/F | LED CO        | VOLT  | WATT       | CUT        | IP |  |
| 1000-TPL2200                                         | TPL16250-300CWL-12V-T2A-EPX | 16' 5M Outdoor LED tape light | 300 / REEL | T2A - 30mA  | 18           | COOL WHITE    | 12VDC | 34W / 2.1W | 2" / 3 LED | 67 |  |
| 1000-TPL2201                                         | TPL16250-300NWL-12V-T2A-EPX | 16' 5M Outdoor LED tape light | 300 / REEL | T 2A - 30mA | 18           | NEUTRAL WHITE | 12VDC | 34W / 2.1W | 2" / 3 LED | 67 |  |
| 1000-TPL2202                                         | TPL16250-300WWL-12V-T2A-EPX | 16' 5M Outdoor LED tape light | 300 / REEL | T 2A- 30mA  | 18           | WARM WHITE    | 12VDC | 34W / 2.1W | 2" / 3 LED | 67 |  |