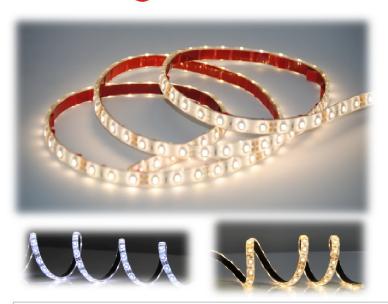

## LUMIRTAPE OUTDOOR SERIES

Lumiron's Outdoor LED Tape light is a flexible modular linear lighting system that is water-proof, low profile, dimmable, versatile and very simple to install

Our Lumirtape allows you to install in the most discreet locations, easily and with minimum effort. It gives you the choice of more intense lighting choosing our 4.5 Watt, T3 tape or more accent geared 1.5 or 2.1 Watt version, both with great effect on the ambiance. Lumiron offers you the opportunity to purchase by roll of 16.25 feet (meter) or custom - cut to exact measurements, ready to install with the right power supply, controllers, dimmers and accessories. Applications: Outdoor Cove Lighting, Outdoor Cabinet lighting, Soffit Lighting, Showcase and Display Lighting, Accent and Contour Lighting, Signage, Architectural Backlighting, Step lighting, Deck and Patio Lighting, Terrace and Pool areas. Lumiron low voltage LUMIRTAPE is commercial grade that can be applied to most surfaces with double sided 3-M Tape. All single color Lumirtape is 12VDC, using minimum electricity and lasts over 50.000 Hours. The low energy consumption does not only save money, but is safe and friendly to the environment.