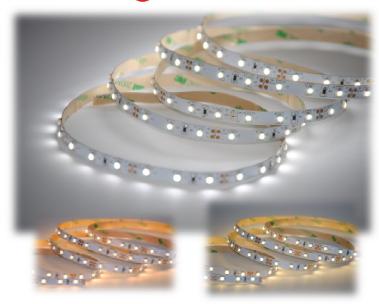

## LUMIRTAPE INDOOR SERIES

Lumiron's Indoor LED Tape light is a flexible modular linear lighting system that is low profile, dimmable, versatile and very simple to install.

Our Lumirtape allows you to install in the most discreet locations, easily and with minimum effort. Lumiron offers you the opportunity to purchase by roll of 16.25 feet (meter) or custom - cut to exact measurements, ready to install with the right power supply, controllers, dimmers and accessories. Applications: Cove Lighting, Cabinet Lighting, Soffit Lighting, Showcase and display Lighting, Accent and Contour Lighting, Signage, Architectural Backlighting, Step lighting. Lumirons low voltage LUMIRTAPE is commercial grade that can be applied to most surfaces with double sided 3-M Tape. All single color Lumirtape is 12VDC, using minimum electricity and lasts over 50.000 Hours. The low energy consumption does not only save money, but is safe and friendly to the environment.

## TPL 16250 - T2A - 300L - 2.1W

|                      | Warm White: (WW 2700K-3500K)    |  |  |  |  |  |  |
|----------------------|---------------------------------|--|--|--|--|--|--|
| COLOR                | Neutral White:(NW 4000K- 5000K) |  |  |  |  |  |  |
|                      | Cool White: (CW 6000K-7000K)    |  |  |  |  |  |  |
| LED TYPE             | T2A                             |  |  |  |  |  |  |
| SIZE                 | 16 ' (5M)                       |  |  |  |  |  |  |
| WATTS / FOOT         | 2.1 W                           |  |  |  |  |  |  |
| WATTS / REAL         | 34 W                            |  |  |  |  |  |  |
| VIEW ANGLE           | 120 °                           |  |  |  |  |  |  |
| INPUT VOLTAGE        | 12 VDC                          |  |  |  |  |  |  |
| LEDS / FOOT          | 18 LED                          |  |  |  |  |  |  |
| LEDS / REAL          | 300 LED                         |  |  |  |  |  |  |
| MINIMUM RUN          | 2"                              |  |  |  |  |  |  |
| MAX RUN              | 32'                             |  |  |  |  |  |  |
| CUTTABLE IN   AT EVE | 2" ( EVERY 3 LED)               |  |  |  |  |  |  |
| ENVIROMENT           | INDOOR, DRY                     |  |  |  |  |  |  |
| IP                   | IP 20                           |  |  |  |  |  |  |
| DIMMABLE             | YES                             |  |  |  |  |  |  |