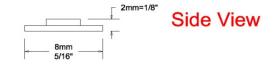

## TPL 16250 - T2A - 300L - 2.1W

|                      | Warm White: (WW 2700K-3500K)    |  |  |  |  |  |  |
|----------------------|---------------------------------|--|--|--|--|--|--|
| COLOR                | Neutral White:(NW 4000K- 5000K) |  |  |  |  |  |  |
|                      | Cool White: (CW 6000K-7000K)    |  |  |  |  |  |  |
| LED TYPE             | T2A                             |  |  |  |  |  |  |
| SIZE                 | 16 ' (5M)                       |  |  |  |  |  |  |
| WATTS / FOOT         | 2.1 W                           |  |  |  |  |  |  |
| WATTS / REAL         | 34 W                            |  |  |  |  |  |  |
| VIEW ANGLE           | 120 °                           |  |  |  |  |  |  |
| INPUT VOLTAGE        | 12 VDC                          |  |  |  |  |  |  |
| LEDS / FOOT          | 18 LED                          |  |  |  |  |  |  |
| LEDS / REAL          | 300 LED                         |  |  |  |  |  |  |
| MINIMUM RUN          | 2"                              |  |  |  |  |  |  |
| MAX RUN              | 32'                             |  |  |  |  |  |  |
| CUTTABLE IN   AT EVE | 2" ( EVERY 3 LED)               |  |  |  |  |  |  |
| ENVIROMENT           | INDOOR, DRY                     |  |  |  |  |  |  |
| IP                   | IP 20                           |  |  |  |  |  |  |
| DIMMABLE             | YES                             |  |  |  |  |  |  |

Distance Between LEDs

Transf.

| LUMIRTAPE INDOOR LED TAPE LIGHT TPL 16250 - T2A - 300L - 2.1W |                         |                              |            |             |              |               |       |            |            |       |  |
|---------------------------------------------------------------|-------------------------|------------------------------|------------|-------------|--------------|---------------|-------|------------|------------|-------|--|
| PART#                                                         | MODEL                   | DESCRIPTION                  | # of LED   | LED TYPE    | LED<br>PER/F | LED CO        | VOLT  | WATT       | сит        | IP    |  |
| 1000 - TPL1200                                                | TPL16250-300CWL-12V-T2A | 16' 5M Indoor LED tape light | 300 / REEL | T3 - 30mA   | 18           | COOL WHITE    | 12VDC | 34W / 2.1W | 2" / 3 LED | IP 20 |  |
| 1000 - TPL1201                                                | TPL16250-300NWL-12V-T2A | 16' 5M Indoor LED tape light | 300 / REEL | T 2A - 30mA | 18           | NEUTRAL WHITE | 12VDC | 34W / 2.1W | 2" / 3 LED | IP 20 |  |
| 1000 - TPL1202                                                | TPL16250-300WWL-12V-T2A | 16' 5M Indoor LED tape light | 300 / REEL | T 2A- 30mA  | 18           | WARM WHITE    | 12VDC | 34W / 2.1W | 2"/3 LED   | IP 20 |  |
|                                                               |                         |                              |            |             |              |               |       |            |            |       |  |