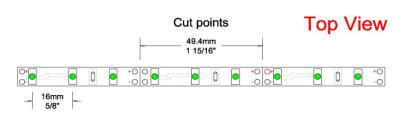

## TPL 16250 - T2A - 300L - 2.1W

|                      | Warm White: (WW 2700K-3500K)    |  |  |  |  |  |  |
|----------------------|---------------------------------|--|--|--|--|--|--|
| COLOR                | Neutral White:(NW 4000K- 5000K) |  |  |  |  |  |  |
|                      | Cool White: (CW 6000K-7000K)    |  |  |  |  |  |  |
| LED TYPE             | T2A                             |  |  |  |  |  |  |
| SIZE                 | 16 ' (5M)                       |  |  |  |  |  |  |
| WATTS / FOOT         | 2.1 W                           |  |  |  |  |  |  |
| WATTS / REAL         | 34 W                            |  |  |  |  |  |  |
| VIEW ANGLE           | 120 °                           |  |  |  |  |  |  |
| INPUT VOLTAGE        | 12 VDC                          |  |  |  |  |  |  |
| LEDS / FOOT          | 18 LED                          |  |  |  |  |  |  |
| LEDS / REAL          | 300 LED                         |  |  |  |  |  |  |
| MINIMUM RUN          | 2"                              |  |  |  |  |  |  |
| MAX RUN              | 32'                             |  |  |  |  |  |  |
| CUTTABLE IN   AT EVE | 2" ( EVERY 3 LED)               |  |  |  |  |  |  |
| ENVIROMENT           | INDOOR, DRY                     |  |  |  |  |  |  |
| IP                   | IP 20                           |  |  |  |  |  |  |
| DIMMABLE             | YES                             |  |  |  |  |  |  |

Distance Between LEDs

Transf.

| LUMIRTAPE INDOOR LED TAPE LIGHT TPL 16250 - T2A - 300L - 2.1W |                         |                              |            |             |              |               |       |            |            |       |  |
|---------------------------------------------------------------|-------------------------|------------------------------|------------|-------------|--------------|---------------|-------|------------|------------|-------|--|
| PART#                                                         | MODEL                   | DESCRIPTION                  | # of LED   | LED TYPE    | LED<br>PER/F | LED CO        | VOLT  | WATT       | сит        | IP    |  |
| 1000 - TPL1200                                                | TPL16250-300CWL-12V-T2A | 16' 5M Indoor LED tape light | 300 / REEL | T3 - 30mA   | 18           | COOL WHITE    | 12VDC | 34W / 2.1W | 2" / 3 LED | IP 20 |  |
| 1000 - TPL1201                                                | TPL16250-300NWL-12V-T2A | 16' 5M Indoor LED tape light | 300 / REEL | T 2A - 30mA | 18           | NEUTRAL WHITE | 12VDC | 34W / 2.1W | 2" / 3 LED | IP 20 |  |
| 1000 - TPL1202                                                | TPL16250-300WWL-12V-T2A | 16' 5M Indoor LED tape light | 300 / REEL | T 2A- 30mA  | 18           | WARM WHITE    | 12VDC | 34W / 2.1W | 2"/3 LED   | IP 20 |  |
|                                                               |                         |                              |            |             |              |               |       |            |            |       |  |