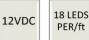

## TPL 16250 - T2A - 300L - 2.1W

|                      | Warm White: (WW 2700K-3500K)    |  |  |  |  |  |  |
|----------------------|---------------------------------|--|--|--|--|--|--|
| COLOR                | Neutral White:(NW 4000K- 5000K) |  |  |  |  |  |  |
|                      | Cool White: (CW 6000K-7000K)    |  |  |  |  |  |  |
| LED TYPE             | T2A                             |  |  |  |  |  |  |
| SIZE                 | 16 ' (5M)                       |  |  |  |  |  |  |
| WATTS / FOOT         | 2.1 W                           |  |  |  |  |  |  |
| WATTS / REAL         | 34 W                            |  |  |  |  |  |  |
| VIEW ANGLE           | 120 °                           |  |  |  |  |  |  |
| INPUT VOLTAGE        | 12 VDC                          |  |  |  |  |  |  |
| LEDS / FOOT          | 18 LED                          |  |  |  |  |  |  |
| LEDS / REAL          | 300 LED                         |  |  |  |  |  |  |
| MINIMUM RUN          | 2"                              |  |  |  |  |  |  |
| MAX RUN              | 32'                             |  |  |  |  |  |  |
| CUTTABLE IN   AT EVE | 2" ( EVERY 3 LED)               |  |  |  |  |  |  |
| ENVIROMENT           | INDOOR, DRY                     |  |  |  |  |  |  |
| IP                   | IP 20                           |  |  |  |  |  |  |
| DIMMABLE             | YES                             |  |  |  |  |  |  |

Distance Between LEDs

Transf.

| LUMIRTAPE INDOOR LED TAPE LIGHT TPL 16250 - T2A - 300L - 2.1W |                         |                              |            |             |              |               |       |            |            |       |  |
|---------------------------------------------------------------|-------------------------|------------------------------|------------|-------------|--------------|---------------|-------|------------|------------|-------|--|
| PART#                                                         | MODEL                   | DESCRIPTION                  | # of LED   | LED TYPE    | LED<br>PER/F | LED CO        | VOLT  | WATT       | сит        | IP    |  |
| 1000 - TPL1200                                                | TPL16250-300CWL-12V-T2A | 16' 5M Indoor LED tape light | 300 / REEL | T3 - 30mA   | 18           | COOL WHITE    | 12VDC | 34W / 2.1W | 2" / 3 LED | IP 20 |  |
| 1000 - TPL1201                                                | TPL16250-300NWL-12V-T2A | 16' 5M Indoor LED tape light | 300 / REEL | T 2A - 30mA | 18           | NEUTRAL WHITE | 12VDC | 34W / 2.1W | 2" / 3 LED | IP 20 |  |
| 1000 - TPL1202                                                | TPL16250-300WWL-12V-T2A | 16' 5M Indoor LED tape light | 300 / REEL | T 2A- 30mA  | 18           | WARM WHITE    | 12VDC | 34W / 2.1W | 2"/3 LED   | IP 20 |  |
|                                                               |                         |                              |            |             |              |               |       |            |            |       |  |