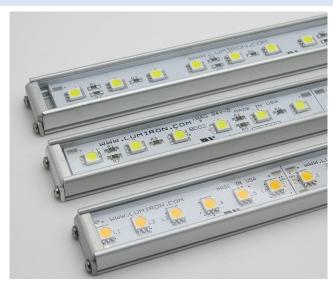

# LEDO 75-12L-T3

The LUMIRON LEDO 75 is a multiple functional LED Linear Lighting system that is a low voltage, energy efficient solution for residential, commercial and architectural use with an unlimited range of applications. Its ultra slim design and our ability to design custom linear solutions for your specific applications reduces installation limitations. It has dimming capabilities that integrates with many of the controls used in traditional lighting as well as specific ones used for optimal results. LEDs give you limitless functional and design options in the lighting world. It is equally functional and decorative, performing the optimal task of making them a practical, innovative investment. The LUMIRON LEDO 75 comes in customisable lengths, mounting, lenses and a wide range of color temperatures. For outdoor application, the LUMIRON LEDO 75 is fitted with a high-quality resin designed specifically for outdoor/indoor use.

### Order Codes

| SERIES  | LENGTH   | COLOR TEMP                                                                 | LEDS              | VOLTAGE         | IP LISTING               | LENS                 | MOUNTING                                                                  |
|---------|----------|----------------------------------------------------------------------------|-------------------|-----------------|--------------------------|----------------------|---------------------------------------------------------------------------|
| LEDO 75 | 6" – 10' | CW Cool White<br>NW Neutral White<br>WW Warm White<br>SCL Single Color LED | 12L T3<br>2.5W/FT | 12 VDC<br>24VDC | IN Indoor<br>EPX Outdoor | CL clear<br>MK Milky | WS Wall Snap<br>SV Swivel<br>VR Velcro<br>MG Magnet<br>CS Custom Mounting |