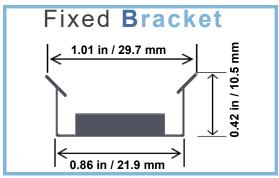

### Order Codes

| SERIES  | LENGTH   | COLOR TEMP                                                                 | LEDS              | VOLTAGE         | IP LISTING               | LENS                 | MOUNTING                                                                  |
|---------|----------|----------------------------------------------------------------------------|-------------------|-----------------|--------------------------|----------------------|---------------------------------------------------------------------------|
| LEDO 75 | 6" – 10' | CW Cool White<br>NW Neutral White<br>WW Warm White<br>SCL Single Color LED | 12L T3<br>2.5W/FT | 12 VDC<br>24VDC | IN Indoor<br>EPX Outdoor | CL clear<br>MK Milky | WS Wall Snap<br>SV Swivel<br>VR Velcro<br>MG Magnet<br>CS Custom Mounting |