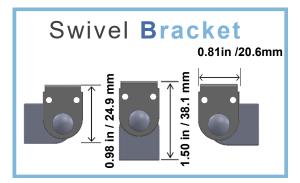

### Order Codes

| SERIES  | LENGTH   | COLOR TEMP                                                                 | LEDS              | VOLTAGE         | IP LISTING               | LENS                 | MOUNTING                                                                  |
|---------|----------|----------------------------------------------------------------------------|-------------------|-----------------|--------------------------|----------------------|---------------------------------------------------------------------------|
| LEDO 75 | 6" – 10' | CW Cool White<br>NW Neutral White<br>WW Warm White<br>SCL Single Color LED | 12L T3<br>2.5W/FT | 12 VDC<br>24VDC | IN Indoor<br>EPX Outdoor | CL clear<br>MK Milky | WS Wall Snap<br>SV Swivel<br>VR Velcro<br>MG Magnet<br>CS Custom Mounting |