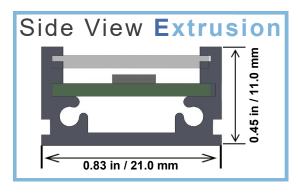

**LED Spacing** 

**LED Type** 

**IP Rating** 

3 Inch – 48 Inch Continuous Length (Custom Available)

WW / NW / CW /RGB

90

291 lm

2.5W per foot

12 VDC 24VDC

120

1 Inch

Т3

Indoor Standard IP67 Available