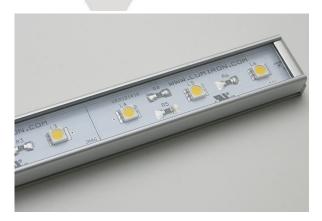

# LEDO 75-12L-T3

The LUMIRON LEDO 75 is a multiple functional LED Linear Lighting system that is a low voltage, energy efficient solution for residential, commercial and architectural use with an unlimited range of applications. Its ultra slim design and our ability to design custom linear solutions for your specific applications reduces installation limitations. It has dimming capabilities that integrates with many of the controls used in traditional lighting as well as specific ones used for optimal results. LEDs give you limitless functional and design options in the lighting world. It is equally functional and decorative, performing the optimal task of making them a practical, innovative investment. The LUMIRON LEDO 75 comes in customisable lengths, mounting, lenses and a wide range of color temperatures. For outdoor application, the LUMIRON LEDO 75 is fitted with a high-quality resin designed specifically for outdoor/indoor use.

# **LINEAR LED Lighting**

LEDO 75-12L-T3