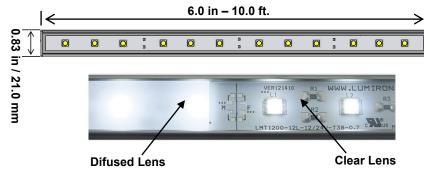

**LED Spacing** 

**LED Type** 

**IP Rating** 

3 Inch – 48 Inch Continuous Length (Custom Available)

WW / NW / CW /RGB

90

291 lm

2.5W per foot

12 VDC 24VDC

120

1 Inch

Т3

Indoor Standard IP67 Available