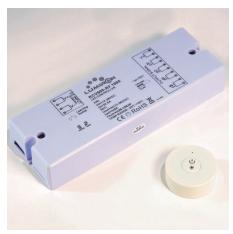

#### **OPTION 1- DIMMERS WITH NON-DIMMABLE POWER SUPPLY**

• DMR 201 RT DIMMER

→ NON-DIMMABLE POWER SUPPLY

https://lumiron.com/product/dmr-201-rt/