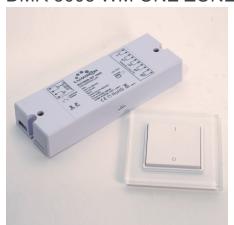

#### **OPTION 1- DIMMERS WITH NON-DIMMABLE POWER SUPPLY**

DMR 3005 WM ONE ZONE WIRELESS WALL MOUNT DIMMER RECEIVER

https://lumiron.com/product/dmr-3005-wm-one-zone-wireless-wall-mount-dimmer-receiver/

DMR 3006 PB ONE ZONE WIRELESS PUSH BUTTON DIMMER RECEIVER