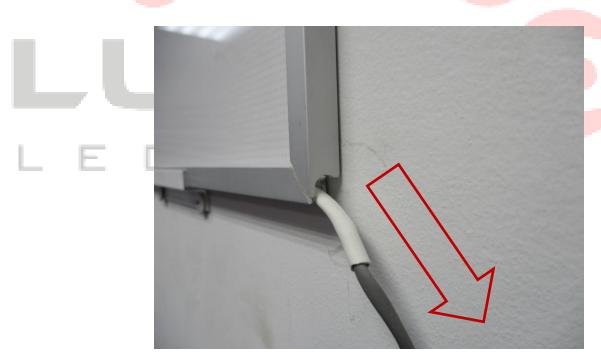

#### **IMPORTANT**

WRONG APPLICATION OF CABLE POSITIONING (Make sure the cable is not under the Dakota Panel)

CORRECT APPLICATION OF CABLE POSITIONING

**IMPORTANT** 

Do not pull the cable.