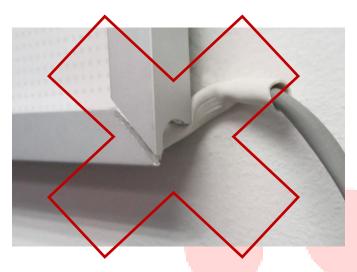

#### **IMPORTANT**

WRONG APPLICATION OF CABLE POSITIONING (Make sure the cable is not under the Dakota Panel)

CORRECT APPLICATION OF CABLE POSITIONING

**IMPORTANT** 

Do not pull the cable.