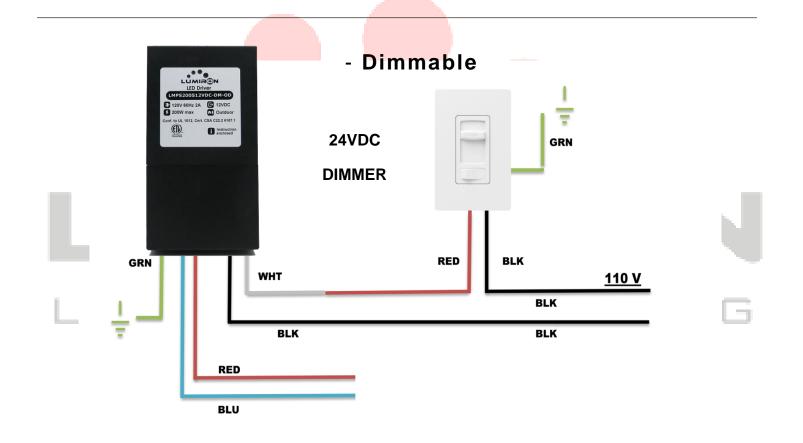

## **Electrical Assembly**

#### - Non Dimmable

## **Electrical Assembly**

**IMPORTANT** 

Do not connect the Dakota LED Light Panel directly to AC 110V-220V.