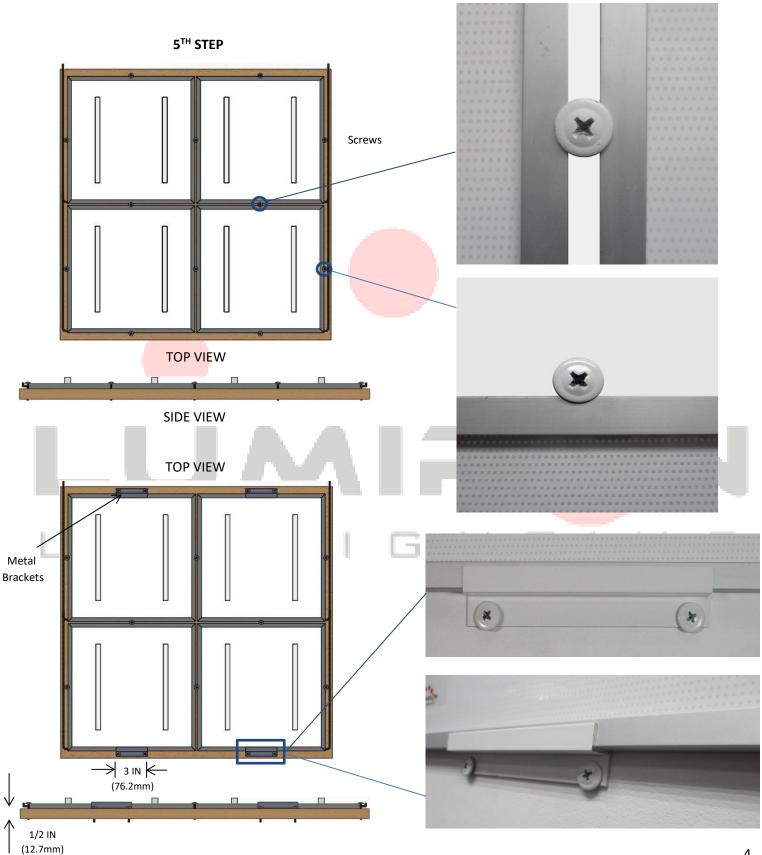

**20725 NE. 16 AVE. #A-33** MIAMI, FLORIDA 33179

Tel: (305) 652-2599 Fax: (305) 650-8812

www.lumiron.com

Email: sales@lumiron.com





#### **Views**



<sup>\*</sup>Specifications herein can be changed at any time due to the constant improvements to LED illuminations © COPYRIGHT BY LUMIRON 2019 ALL RIGHTS RESERVED

# **Spacer Assembly**









# Floor Countertop Wall Assembly



# **Final Assembly**





#### **IMPORTANT**



WRONG APPLICATION OF CABLE POSITIONING (Make sure the cable is not under the Dakota Panel)



CORRECT APPLICATION OF CABLE POSITIONING



**IMPORTANT** 

Do not pull the cable.

## **Electrical Assembly**

#### - Non Dimmable





#### **IMPORTANT**

Do not connect the Dakota LED Light Panel directly to AC 110V-220V.

## **Electrical Assembly**



**IMPORTANT** 

Do not connect the Dakota LED Light Panel directly to AC 110V-220V.

## **Technical Drawing**