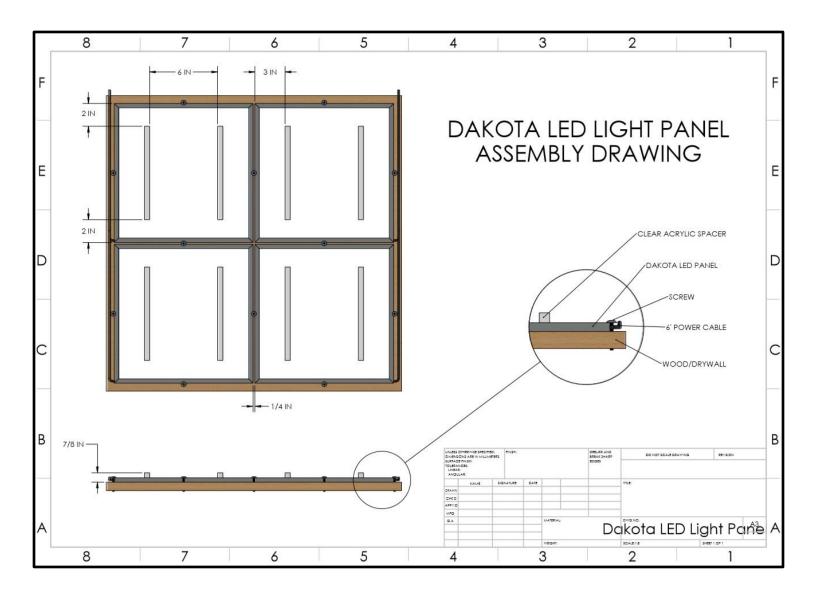

miron.com

Email: sales@lumiron.com





#### **Views**



<sup>\*</sup>Specifications herein can be changed at any time due to the constant improvements to LED illuminations © COPYRIGHT BY LUMIRON 2019 ALL RIGHTS RESERVED

# **Spacer Assembly**









# Floor Countertop Wall Assembly



# **Final Assembly**





#### **IMPORTANT**



WRONG APPLICATION OF CABLE POSITIONING (Make sure the cable is not under the Dakota Panel)



CORRECT APPLICATION OF CABLE POSITIONING



**IMPORTANT** 

Do not pull the cable.

## **Electrical Assembly**

#### - Non Dimmable





#### **IMPORTANT**

Do not connect the Dakota LED Light Panel directly to AC 110V-220V.

## **Electrical Assembly**



**IMPORTANT** 

Do not connect the Dakota LED Light Panel directly to AC 110V-220V.

## **Technical Drawing**