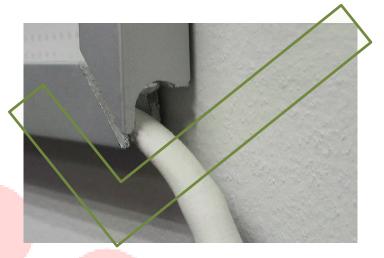

#### **IMPORTANT**

WRONG APPLICATION OF CABLE POSITIONING (Make sure the cable is not under the Dakota Panel)

CORRECT APPLICATION OF CABLE POSITIONING

**IMPORTANT** 

Do not pull the cable.