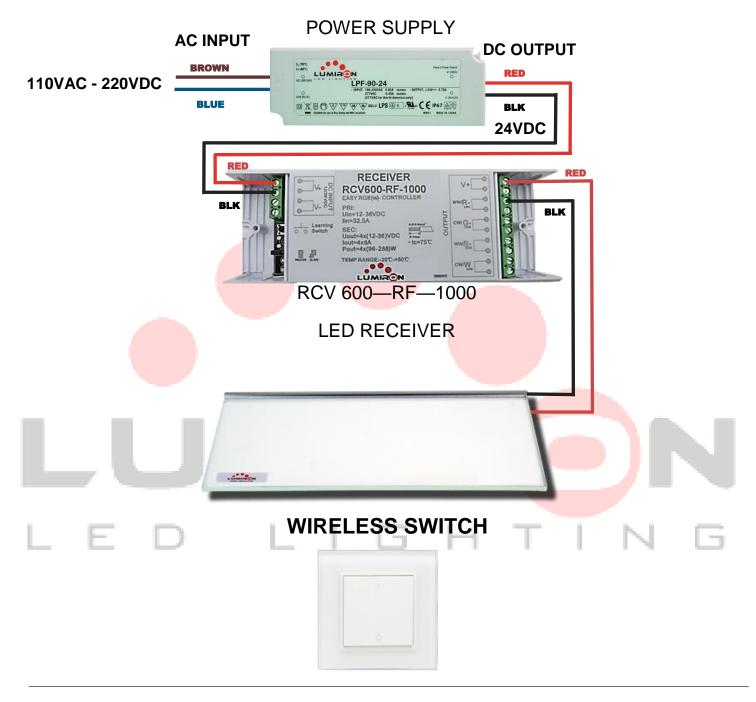

## **Electrical Assembly**

#### **IMPORTANT**

Do not connect the Dakota LED Light Panel directly to AC 110V-220V.

## **Electrical Assembly**

**IMPORTANT** 

Do not connect the Dakota LED Light Panel directly to AC 110V-220V.