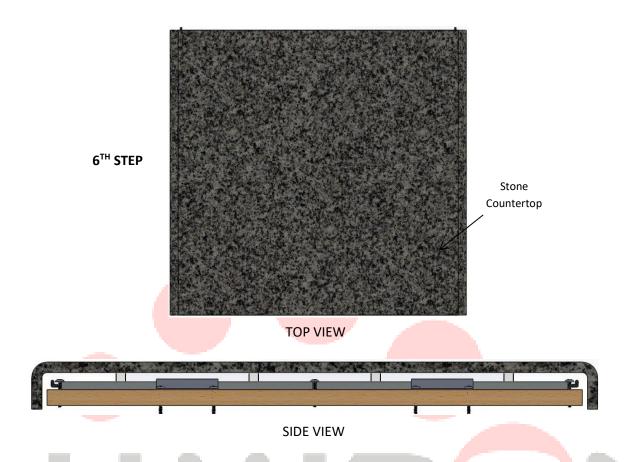

**20725 NE. 16 AVE. #A-33** MIAMI, FLORIDA 33179

Tel: (305) 652-2599 Fax: (305) 650-8812

www.lumiron.com

Email: sales@lumiron.com





#### **Views**



<sup>\*</sup>Specifications herein can be changed at any time due to the constant improvements to LED illuminations © COPYRIGHT BY LUMIRON 2019 ALL RIGHTS RESERVED

# **Spacer Assembly**









# Floor Countertop Wall Assembly



# **Final Assembly**





#### **IMPORTANT**



WRONG APPLICATION OF CABLE POSITIONING (Make sure the cable is not under the Dakota Panel)



CORRECT APPLICATION OF CABLE POSITIONING



**IMPORTANT** 

Do not pull the cable.

## **Electrical Assembly**

#### - Non Dimmable





#### **IMPORTANT**

Do not connect the Dakota LED Light Panel directly to AC 110V-220V.

## **Electrical Assembly**



**IMPORTANT** 

Do not connect the Dakota LED Light Panel directly to AC 110V-220V.

## **Technical Drawing**